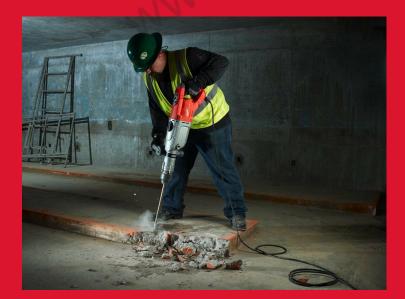

## **10 KG CLASS DRILLING AND BREAKING HAMMER**

- 20 J blow energy for hard hitting performance
- 1700 watt motor best in class with plenty in reserve for the toughest applications
- DIGITRONIC<sup>™</sup> fullwave electronics for precise power adjustment to application
- 3 handles all with AVS (Anti-Vibration-System) and soft grip for comfortable and less tiring use
- All metal gearcase optimum seating of the gears for enhanced service life
- Service indicator light
- Automatic lubrication system for longer life time
- In-Line motor design for more comfort in below waist applications
- Ideal for usage with generators
- Variolock (12 positions) for selecting the most appropriate chisel angle
- 6 m cable